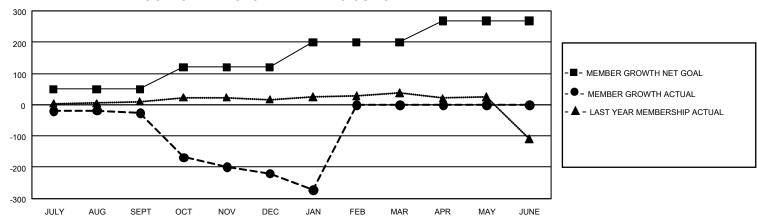

## GMT Constitutional Area 8, Group F

REPORT DOES NOT INCLUDE CLUBS IN UNDISTRICTED AREAS.

| Clubs                 |               |           |               | Members               |                        |                         |                                                    |
|-----------------------|---------------|-----------|---------------|-----------------------|------------------------|-------------------------|----------------------------------------------------|
| RESULTS FOR 2021-2022 |               |           |               | RESULTS FOR 2021-2022 |                        |                         |                                                    |
| QUARTER               | NEW CLUB GOAL | NEW CLUBS | DROPPED CLUBS | QUARTER MEMI          | BER GROWTH NET<br>GOAL | MEMBER GROWTH<br>ACTUAL | DROPPED MEMBERS<br>ACTUAL (including<br>transfers) |
| JULY/AUG/SEPT         | 0             | 0         | 0             | JULY/AUG/SEPT         | 50                     | 38                      | 59                                                 |
| OCT/NOV/DEC           | 9             | 0         | 8             | OCT/NOV/DEC           | 70                     | 47                      | 235                                                |
| JAN/FEB/MAR           | 9             | 0         | 2             | JAN/FEB/MAR           | 80                     | 12                      | 63                                                 |
| APR/MAY/JUNE          | 6             | 0         | 0             | APR/MAY/JUNE          | 68                     | 0                       | 0                                                  |

## GOALS AND ACTUAL MEMBERS CUMULATIVE

| DROPPED CLUBS: 10       |            | 32 CLUBS OF 108 ADDED 1 OR<br>MORE NEW MEMBERS | GENDER DISTRIBUTION                 |                |  |
|-------------------------|------------|------------------------------------------------|-------------------------------------|----------------|--|
|                         |            |                                                | MALE                                | 1,460 (68.22%) |  |
|                         |            |                                                | FEMALE                              | 680 (31.78%)   |  |
| DROPPED MEMBERS         |            |                                                | NON BINARY                          | 0 (0.00%)      |  |
| DECEASED                | 15         |                                                | PREFER NOT TO ANSWER                | 0 (0.00%)      |  |
| CLUB CANCELLED<br>OTHER | 191<br>151 | CLICK HERE FOR                                 | TOTAL FAMILY UNIT MEMBERS 245       |                |  |
| TOTAL                   | 357        | CUMULATIVE MEMBERSHIP DATA                     | FAMILY MEMBERS PAYING HALF DUES 125 |                |  |