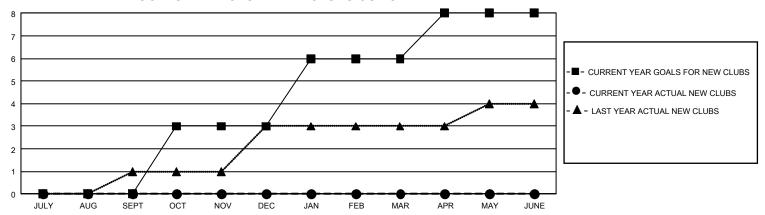

## GMT Constitutional Area 8, Group F

REPORT DOES NOT INCLUDE CLUBS IN UNDISTRICTED AREAS.

| Clubs                 |               |           |               | Members               |                        |                         |                                                    |
|-----------------------|---------------|-----------|---------------|-----------------------|------------------------|-------------------------|----------------------------------------------------|
| RESULTS FOR 2021-2022 |               |           |               | RESULTS FOR 2021-2022 |                        |                         |                                                    |
| QUARTER               | NEW CLUB GOAL | NEW CLUBS | DROPPED CLUBS | QUARTER MEMI          | BER GROWTH NET<br>GOAL | MEMBER GROWTH<br>ACTUAL | DROPPED MEMBERS<br>ACTUAL (including<br>transfers) |
| JULY/AUG/SEPT         | 0             | 0         | 0             | JULY/AUG/SEPT         | 50                     | 38                      | 59                                                 |
| OCT/NOV/DEC           | 9             | 0         | 8             | OCT/NOV/DEC           | 70                     | 47                      | 235                                                |
| JAN/FEB/MAR           | 9             | 0         | 2             | JAN/FEB/MAR           | 80                     | 12                      | 63                                                 |
| APR/MAY/JUNE          | 6             | 0         | 0             | APR/MAY/JUNE          | 68                     | 0                       | 0                                                  |

## GOALS AND ACTUAL NEW CLUBS CUMULATIVE